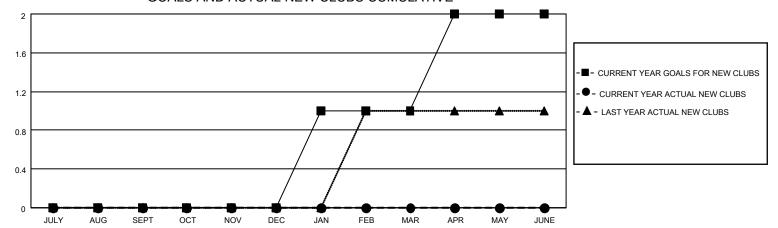

### District 5M 6

| Clubs                 |               |           |               | Members               |                        |                         |                                                    |
|-----------------------|---------------|-----------|---------------|-----------------------|------------------------|-------------------------|----------------------------------------------------|
| RESULTS FOR 2021-2022 |               |           |               | RESULTS FOR 2021-2022 |                        |                         |                                                    |
| QUARTER               | NEW CLUB GOAL | NEW CLUBS | DROPPED CLUBS | QUARTER MEM           | BER GROWTH NET<br>GOAL | MEMBER GROWTH<br>ACTUAL | DROPPED<br>MEMBERS ACTUAL<br>(including transfers) |
| JULY/AUG/SEPT         | 0             | 0         | 1             | JULY/AUG/SEPT         | 25                     | 29                      | 18                                                 |
| OCT/NOV/DEC           | 0             | 0         | 0             | OCT/NOV/DEC           | 25                     | 0                       | 0                                                  |
| JAN/FEB/MAR           | 1             | 0         | 0             | JAN/FEB/MAR           | 25                     | 0                       | 0                                                  |
| APR/MAY/JUNE          | 1             | 0         | 0             | APR/MAY/JUNE          | 25                     | 0                       | 0                                                  |

### GOALS AND ACTUAL NEW CLUBS CUMULATIVE