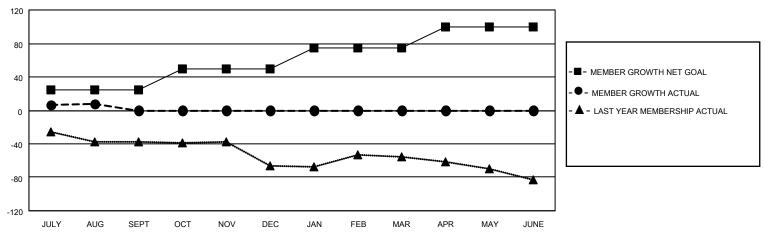

### District 5M 6

| Clubs                 |               |           |               | Members               |                        |                         |                                                    |
|-----------------------|---------------|-----------|---------------|-----------------------|------------------------|-------------------------|----------------------------------------------------|
| RESULTS FOR 2021-2022 |               |           |               | RESULTS FOR 2021-2022 |                        |                         |                                                    |
| QUARTER               | NEW CLUB GOAL | NEW CLUBS | DROPPED CLUBS | QUARTER MEM           | BER GROWTH NET<br>GOAL | MEMBER GROWTH<br>ACTUAL | DROPPED<br>MEMBERS ACTUAL<br>(including transfers) |
| JULY/AUG/SEPT         | 0             | 0         | 1             | JULY/AUG/SEPT         | 25                     | 29                      | 18                                                 |
| OCT/NOV/DEC           | 0             | 0         | 0             | OCT/NOV/DEC           | 25                     | 0                       | 0                                                  |
| JAN/FEB/MAR           | 1             | 0         | 0             | JAN/FEB/MAR           | 25                     | 0                       | 0                                                  |
| APR/MAY/JUNE          | 1             | 0         | 0             | APR/MAY/JUNE          | 25                     | 0                       | 0                                                  |

#### GOALS AND ACTUAL MEMBERS CUMULATIVE

| DROPPED CLUBS: 1 |    | 11 CLUBS OF 36 ADDED 1 OR | GENDER DISTRIBUTION                 |              |  |
|------------------|----|---------------------------|-------------------------------------|--------------|--|
|                  |    | MORE NEW MEMBERS          | MALE 803 (64.60%)                   |              |  |
|                  |    |                           | FEMALE                              | 440 (35.40%) |  |
| DROPPED MEMBERS  |    |                           | NON BINARY                          | 0 (0.00%)    |  |
|                  |    |                           | PREFER NOT TO ANSWER                | 0 (0.00%)    |  |
| DECEASED         | 1  |                           |                                     |              |  |
| CLUB CANCELLED   | 0  | CLICK HERE FOR CUMULATIVE | TOTAL FAMILY UNIT MEMBERS           | 286          |  |
| OTHER            | 17 | MEMBERSHIP DATA           |                                     |              |  |
| TOTAL            | 18 |                           | FAMILY MEMBERS PAYING HALF DUES 145 |              |  |
|                  |    |                           |                                     |              |  |